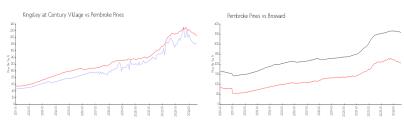

## **Market Information**

Pembroke Pines:

\$206/sq. ft.

Kingsley at Century \$186/sq. ft.

Village:

Pembroke Pines: \$206/sq. ft. Broward: \$351/sq. ft.