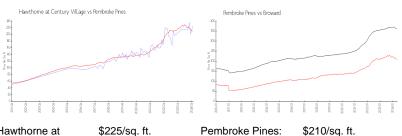

## **Market Information**

Hawthorne at Century Village:

Pembroke Pines: \$210/sq. ft. Broward: \$351/sq. ft.