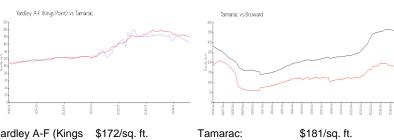

## **Market Information**

3%

Yardley A-F (Kings \$172/sq. ft. Tamarac: Point): \$351/sq. ft.

Tamarac: \$181/sq. ft. Broward: