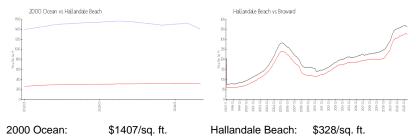

#### **Market Information**

Broward: \$351/sq. ft.

## **Inventory for Sale**

Hallandale Beach:

2000 Ocean35%Hallandale Beach4%Broward4%

\$328/sq. ft.