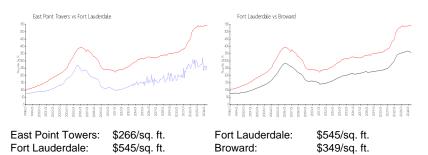

#### **Market Information**

| East Point Towers | 9% |
|-------------------|----|
| Fort Lauderdale   | 4% |
| Broward           | 4% |