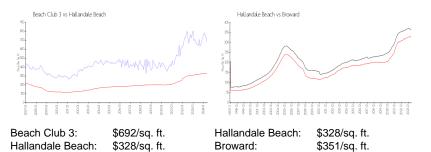

| \$625                                         |

The above valuated price is a baseline figure that does not take into account any specific renovation, upgrade, split, merge, or deterioration of the unit.

### **Building Information**

| Number of units:                         | 389 |
|------------------------------------------|-----|
| Number of active listings for rent:      | 42  |
| Number of active listings for sale:      | 17  |
| Building inventory for sale:             | 4%  |
| Number of sales over the last 12 months: | 25  |
| Number of sales over the last 6 months:  | 8   |
| Number of sales over the last 3 months:  | 3   |

## **Building Association Information**

Beach Club 3 Condominium association (954) 457-8587

### **Market Information**



#### **Inventory for Sale**

| Beach Club 3     | 4% |
|------------------|----|
| Hallandale Beach | 4% |
| Broward          | 4% |

## Avg. Time to Close Over Last 12 Months

| Beach Club 3     | 73 days |
|------------------|---------|
| Hallandale Beach | 76 days |
| Broward          | 69 days |





Built in 2007 - 389 units - 44 floors