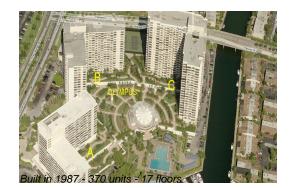

#### **Building Information**

| Number of units:                         | 370 |
|------------------------------------------|-----|
| Number of active listings for rent:      |     |
| Number of active listings for sale:      |     |
| Building inventory for sale:             |     |
| Number of sales over the last 12 months: | 15  |
| Number of sales over the last 6 months:  | 6   |
| Number of sales over the last 3 months:  | 3   |