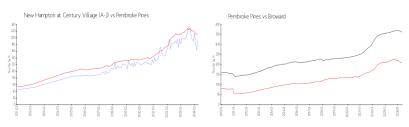

#### **Market Information**

New Hampton at \$192/sq. ft.

Century Village (A-J):

Pembroke Pines: \$210/sq. ft.

Pembroke Pines:

\$210/sq. ft.

Broward: \$351/sq. ft.

New Hampton at Century Village (A-J) 5%
Pembroke Pines 3%
Broward 4%