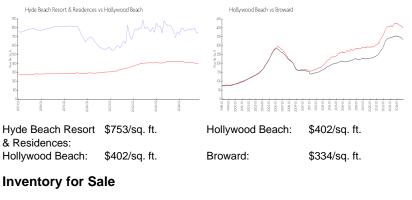

### **Market Information**

| Hyde Beach Resort & Residences | 20% |
|--------------------------------|-----|
| Hollywood Beach                | 7%  |
| Broward                        | 5%  |