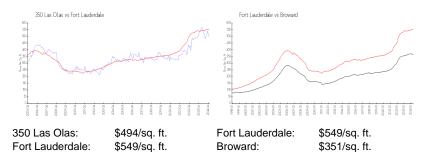

#### **Market Information**

#### **Inventory for Sale**

| 350 Las Olas    | 2% |
|-----------------|----|
| Fort Lauderdale | 5% |
| Broward         | 4% |

#### Avg. Time to Close Over Last 12 Months

| 350 Las Olas    | 49 days |
|-----------------|---------|
| Fort Lauderdale | 80 days |
| Broward         | 69 days |

CANTRACTOR AND