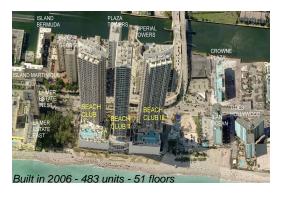

## **Building Information**

Number of units: 483 Number of active listings for rent: 125 Number of active listings for sale: 23 Building inventory for sale: 4% Number of sales over the last 12 months: 15 Number of sales over the last 6 months: Number of sales over the last 3 months:

#### **Building Association Information**

Beach Club 2 Condominium association (954) 457-4622