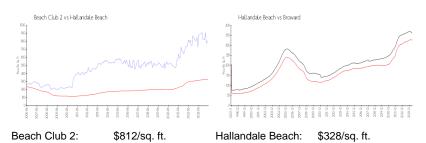

### **Market Information**

Broward:

\$351/sq. ft.

### Avg. Time to Close Over Last 12 Months

\$328/sq. ft.

Beach Club 2 101 days Hallandale Beach 76 days Broward 69 days