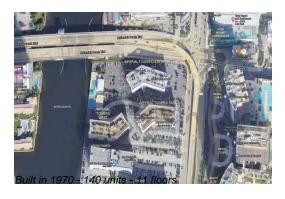

# **Unit 401 - Imperial Towers East**

401 - 1825 S Ocean Blvd, Hallandale Beach, FL, Broward 33009

## **Building Information**

Number of units: 140 Number of active listings for rent: 0 Number of active listings for sale: 9 Building inventory for sale: 6% Number of sales over the last 12 months: Number of sales over the last 6 months: Number of sales over the last 3 months: