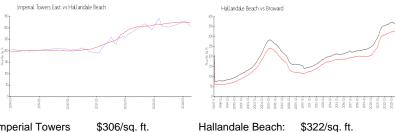

#### **Market Information**

Imperial Towers \$306/sq. ft.

Hallandale Beach: \$322/sq. ft. Broward: \$351/sq. ft.