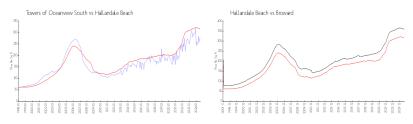

#### **Market Information**

Towers of \$284/sq. ft. Hallandale Beach: \$315/sq. ft.

Oceanview South:

Hallandale Beach: \$315/sq. ft. Broward: \$351/sq. ft.