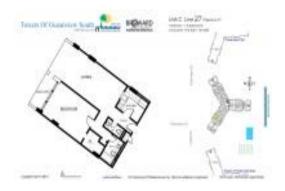

# Unit 227 - Towers of Oceanview South

227 - 600 Parkview Dr, Hallandale Beach, FL, Broward 33009

#### **Unit Information**

 MLS Number:
 A11584260

 Status:
 Active

 Size:
 915 Sq ft.

 Bedrooms:
 1

 Full Bathrooms:
 1

 Half Bathrooms:
 1

 Parking Spaces:
 1 Space