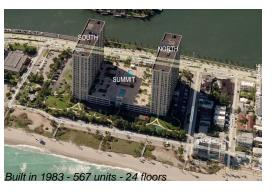

## **Unit 1105N - Summit Towers**

1105N - 1201 S Ocean Dr, Hollywood Beach, FL, Broward 33019

### **Building Information**

Number of units: 567
Number of active listings for rent: 4
Number of active listings for sale: 12
Building inventory for sale: 2%
Number of sales over the last 12 months: 34
Number of sales over the last 6 months: 26
Number of sales over the last 3 months: 12