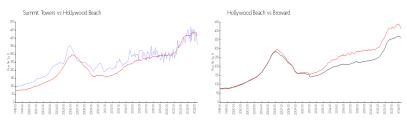

#### **Market Information**

Summit Towers: \$358/sq. ft. Hollywood Beach: \$412/sq. ft. Hollywood Beach: \$412/sq. ft. Broward: \$351/sq. ft.