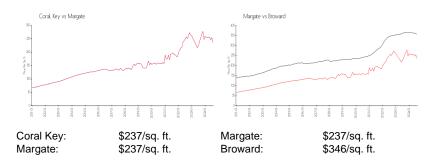

View:

 Rental Price:
 \$1,850

 List PPSF:
 \$3

 Valuated Price:
 \$169,000

 Valuated PPSF:
 \$237

The above valuated price is a baseline figure that does not take into account any specific renovation, upgrade, split, merge, or deterioration of the unit.

#### **Inventory for Sale**

 Coral Key
 1%

 Margate
 1%

 Broward
 4%

## Avg. Time to Close Over Last 12 Months

Coral Key 37 days Margate 37 days Broward 72 days