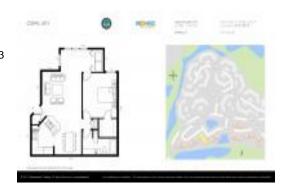

# Unit 3320 Pinewalk Dr N # 1725 - Coral Key

3320 Pinewalk Dr N # 1725 - 3300-3480 Pinewalk Dr N, Margate, FL, Broward 33063

#### **Unit Information**

 MLS Number:
 A11584281

 Status:
 Rented

 Size:
 712 Sq ft.

 Bedrooms:
 1

Full Bathrooms:
Half Bathrooms:

Parking Spaces: 2 Spaces, Additional Spaces

Available, Guest Parking, Not Assigned