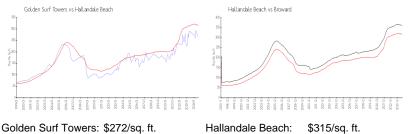

# **Market Information**

| Golden Sun Towers | s. φ∠ <i>ι ∠</i> /sq. π. | Hallalluale Deach. | φ315/sq. π.   |
|-------------------|--------------------------|--------------------|---------------|
| Hallandale Beach: | \$315/sq. ft.            | Broward:           | \$351/sq. ft. |