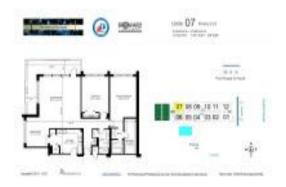

# **Unit 207 - Tower at Port Royale**

207 - 3200 Port Royale Dr N, Fort Lauderdale, FL, Broward 33308

#### **Unit Information**

 MLS Number:
 A11584301

 Status:
 Active

 Size:
 1,351 Sq ft.

Bedrooms: 2 Full Bathrooms: 2

Half Bathrooms:

Parking Spaces: 1 Space, Assigned Parking, Covered

Parking

View:

 Rental Price:
 \$6,000

 List PPSF:
 \$4

 Valuated Price:
 \$378,000

 Valuated PPSF:
 \$280

The above valuated price is a baseline figure that does not take into account any specific renovation, upgrade, split, merge, or deterioration of the unit.