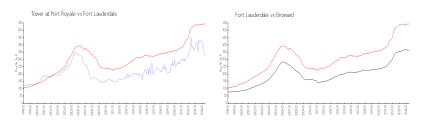

# **Market Information**

Tower at Port \$326/sq. ft. Fort Lauderdale: \$545/sq. ft.

Royale:

Fort Lauderdale: \$545/sq. ft. Broward: \$349/sq. ft.