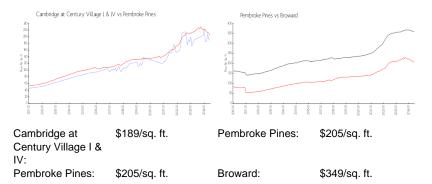

## **Market Information**

#### **Inventory for Sale**

| Cambridge at Century Village I & IV | 4% |
|-------------------------------------|----|
| Pembroke Pines                      | 3% |
| Broward                             | 4% |