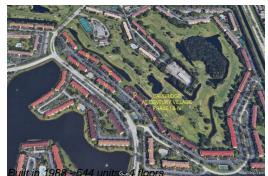

## **Building Information**

| Number of units:                         | 544 |
|------------------------------------------|-----|
| Number of active listings for rent:      | 0   |
| Number of active listings for sale:      | 24  |
| Building inventory for sale:             | 4%  |
| Number of sales over the last 12 months: | 21  |
| Number of sales over the last 6 months:  | 13  |
| Number of sales over the last 3 months:  | 6   |
|                                          |     |

#### **Building Association Information**

Century Village Pembroke Pines 13800 SW 5th Ct, Pembroke Pines, FL 33027 (954) 431-2137