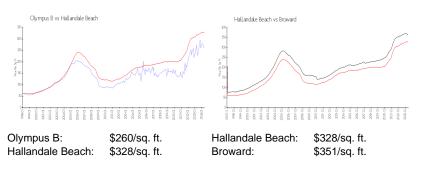

aluated price is a baseline figure that does not take into account any specific renovation, upgrade, split, merge, or deterioration of the unit.

### **Building Information**

| Number of units:                         | 370 |
|------------------------------------------|-----|
| Number of active listings for rent:      | 8   |
| Number of active listings for sale:      | 19  |
| Building inventory for sale:             | 5%  |
| Number of sales over the last 12 months: | 15  |
| Number of sales over the last 6 months:  | 6   |
| Number of sales over the last 3 months:  | 3   |
|                                          |     |

## **Building Association Information**

The Olympus Condominiums Administration Office 954-456-8886

http://olympuscondo.com/home.asp

### **Market Information**



## **Inventory for Sale**

| Olympus B        | 5% |
|------------------|----|
| Hallandale Beach | 4% |
| Broward          | 4% |

## Avg. Time to Close Over Last 12 Months

| Olympus B        | 95 days |
|------------------|---------|
| Hallandale Beach | 76 days |
| Broward          | 69 days |