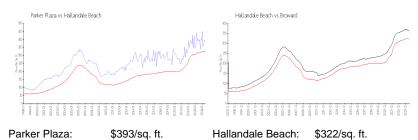

#### **Market Information**

Broward:

\$352/sq. ft.

### **Inventory for Sale**

Hallandale Beach:

Parker Plaza 5% Hallandale Beach 4% Broward 3%

### Avg. Time to Close Over Last 12 Months

\$322/sq. ft.

Parker Plaza 102 days Hallandale Beach 75 days Broward 69 days