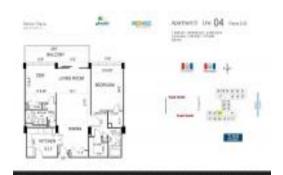

# Unit 404 - Parker Plaza

404 - 2030 S Ocean Dr, Hallandale Beach, FL, Broward 33009

#### **Unit Information**

 MLS Number:
 A11584334

 Status:
 Active

 Size:
 1,248 Sq ft.

Bedrooms: 2 Full Bathrooms: 2

Half Bathrooms: Parking Spaces:

View:

 Rental Price:
 \$3,498

 List PPSF:
 \$3

 Valuated Price:
 \$410,000

 Valuated PPSF:
 \$329

The above valuated price is a baseline figure that does not take into account any specific renovation, upgrade, split, merge, or deterioration of the unit.