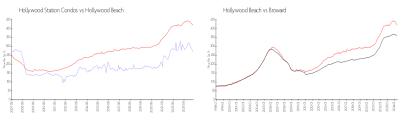

# **Unit 706 - Hollywood Station Condos**

706 - 140 Dixie Hwy, Hollywood Beach, FL, Broward 33020

#### **Unit Information**

 MLS Number:
 A11584362

 Status:
 Active

 Size:
 1,457 Sq ft.

 Bedrooms:
 2

Full Bathrooms: 2

Half Bathrooms:

Parking Spaces: 1 Space, Valet Parking