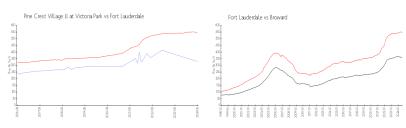

#### **Market Information**

Pine Crest Village II \$335/sq. ft.

at Victoria Park:

Fort Lauderdale: \$543/sq. ft.

Fort Lauderdale: \$543/sq. ft.

Broward: \$351/sq. ft.