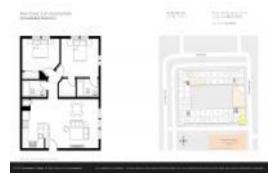

#### **Unit Information**

MLS Number: A11584388

Status: Active Under Contract

Size: 880 Sq ft.

Bedrooms: 2 Full Bathrooms: 2

Half Bathrooms:

Parking Spaces: 1 Space,Assigned Parking View: Garden View,Other View