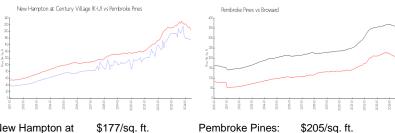

### **Market Information**

New Hampton at Century Village (K-

U):

Pembroke Pines: \$205/sq. ft. Pembroke Pines:

\$205/sq. ft.

\$349/sq. ft. Broward:

**Inventory for Sale** 

New Hampton at Century Village (K-U) 6%
Pembroke Pines 3%
Broward 4%