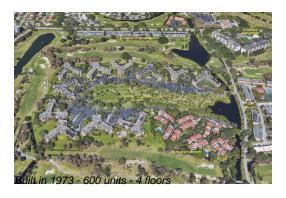

## **Building Information**

Number of units: 600
Number of active listings for rent: 0
Number of active listings for sale: 32
Building inventory for sale: 5%
Number of sales over the last 12 months: 32
Number of sales over the last 6 months: 10
Number of sales over the last 3 months: 3