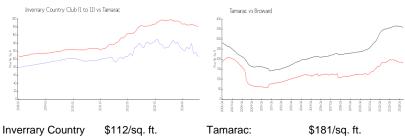

# **Market Information**

Club (1 to 11):

Tamarac: \$181/sq. ft. Broward: \$351/sq. ft.