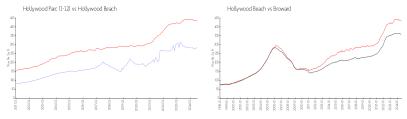

#### **Market Information**

Hollywood Parc \$294/sq. ft. Hollywood Beach: \$436/sq. ft.

(1-12):

Hollywood Beach: \$436/sq. ft. Broward: \$351/sq. ft.