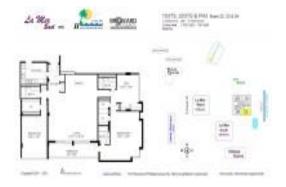

#### **Unit Information**

 MLS Number:
 A11584474

 Status:
 Active

 Size:
 1,930 Sq ft.

 Bedrooms:
 3

Bedrooms: 3 Full Bathrooms: 3

Half Bathrooms:

Parking Spaces: 1 Space, Assigned Parking, Covered

Parking, Valet Parking

View:

 List Price:
 \$1,175,000

 List PPSF:
 \$609

 Valuated Price:
 \$1,213,000

 Valuated PPSF:
 \$607

The above valuated price is a baseline figure that does not take into account any specific renovation, upgrade, split, merge, or deterioration of the unit.