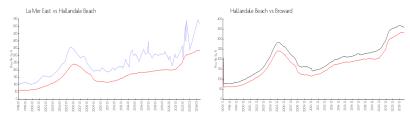

#### **Market Information**

La Mer East: \$516/sq. ft. Hallandale Beach: \$331/sq. ft. Hallandale Beach: \$346/sq. ft.