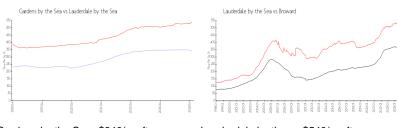

# **Market Information**

Gardens by the Sea: \$340/sq. ft.

Lauderdale by the \$540/sq. ft.

Sea:

Lauderdale by the \$540/sq. ft.

Broward: \$351/sq. ft.

Sea: