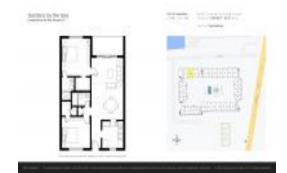

# Unit 110 - Gardens by the Sea

110 - 1501 S Ocean Blvd, Lauderdale by the Sea, FL, Broward 33062

#### **Unit Information**

 MLS Number:
 A11584478

 Status:
 Active

 Size:
 1,000 Sq ft.

Bedrooms: 2 Full Bathrooms: 2

Half Bathrooms:

Parking Spaces: 1 Space, Assigned Parking, Guest Parking

View: Garden View, Pool Area View