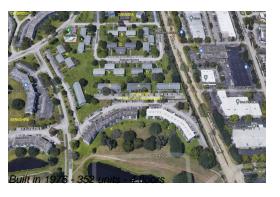

Number of units: 352
Number of active listings for rent: 0
Number of active listings for sale: 6
Building inventory for sale: 1%
Number of sales over the last 12 months: 8
Number of sales over the last 6 months: 2
Number of sales over the last 3 months: 0