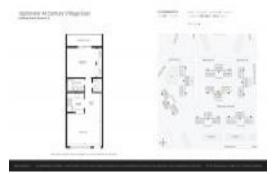

# Unit 102 Upminster E - Upminsnter at Century Village East (A to M)

102 Upminster E - 1-4030 Upminster, Deerfield Beach, FL, Broward 33442

#### **Unit Information**

 MLS Number:
 A11584515

 Status:
 Pending

 Size:
 682 Sq ft.

Bedrooms: Full Bathrooms:

Half Bathrooms:

Parking Spaces: 1 Space, Assigned Parking, Guest Parking

View: Garden View, Other View