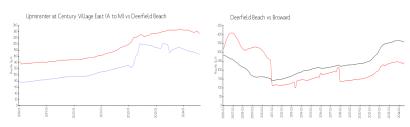

## **Market Information**

Upminsnter at \$173/sq. ft. Deerfield Beach: \$233/sq. ft.

Century Village East

(A to M):

Deerfield Beach: \$233/sq. ft. Broward: \$351/sq. ft.

**Inventory for Sale** 

Upminsnter at Century Village East (A to 2% M)