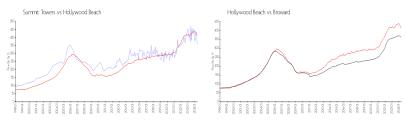

#### **Market Information**

Summit Towers: \$358/sq. ft. Hollywood Beach: \$412/sq. ft. Hollywood Beach: \$351/sq. ft. Broward: \$351/sq. ft.