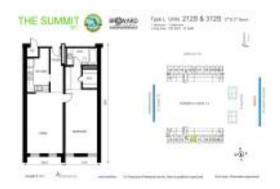

## **Unit 312S - Summit Towers**

312S - 1201 S Ocean Dr, Hollywood Beach, FL, Broward 33019

#### **Unit Information**

 MLS Number:
 A11584615

 Status:
 Active

 Size:
 736 Sq ft.

 Bedrooms:
 1

 Evil Pathogona
 4

Full Bathrooms: Half Bathrooms:

Parking Spaces: 1 Space,Covered Parking,Deeded Parking View: