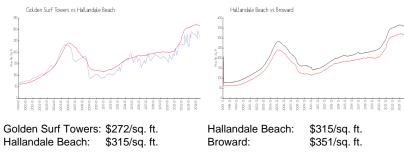

#### **Inventory for Sale**

| Golden Surf Towers | 5% |
|--------------------|----|
| Hallandale Beach   | 5% |
| Broward            | 4% |

# Avg. Time to Close Over Last 12 Months

| Golden Surf Towers | 70 days |
|--------------------|---------|
| Hallandale Beach   | 77 days |
| Broward            | 72 days |

- POWED UNIO

60 WER