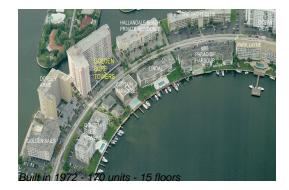

# Unit 910 - Golden Surf Towers

910 - 137 Golden Isles Dr, Hallandale Beach, FL, Broward 33009

# **Building Information**

| Number of units:                         | 170 |
|------------------------------------------|-----|
| Number of active listings for rent:      | 2   |
| Number of active listings for sale:      | 9   |
| Building inventory for sale:             | 5%  |
| Number of sales over the last 12 months: | 8   |
| Number of sales over the last 6 months:  | 4   |
| Number of sales over the last 3 months:  | 3   |
|                                          |     |