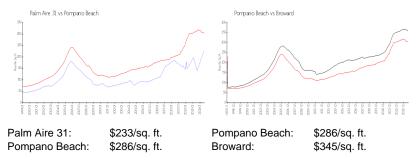

#### Inventory for Sale

| Palm Aire 31  | 5% |
|---------------|----|
| Pompano Beach | 4% |
| Broward       | 4% |

## Avg. Time to Close Over Last 12 Months

| Palm Aire 31  | 62 days |
|---------------|---------|
| Pompano Beach | 77 days |
| Broward       | 72 days |