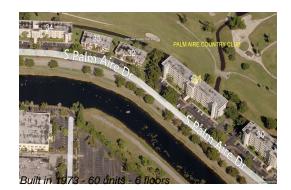

# Unit 409 - Palm Aire 31

409 - 2901 S Palm Aire Dr, Pompano Beach, FL, Broward 33069

## **Building Information**

| Number of units:                         | 60 |
|------------------------------------------|----|
| Number of active listings for rent:      | 0  |
| Number of active listings for sale:      | 3  |
| Building inventory for sale:             | 5% |
| Number of sales over the last 12 months: | 4  |
| Number of sales over the last 6 months:  | 2  |
| Number of sales over the last 3 months:  | 1  |
|                                          |    |