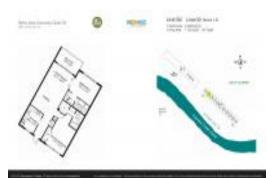

# Unit 409 - Palm Aire 31

409 - 2901 S Palm Aire Dr, Pompano Beach, FL, Broward 33069

## **Unit Information**

| MLS Number:<br>Status:<br>Size:<br>Bedrooms:<br>Full Bathrooms:<br>Half Bathrooms: | A11584807<br>Active<br>1,100 Sq ft.<br>2<br>2 |
|------------------------------------------------------------------------------------|-----------------------------------------------|
| Parking Spaces:<br>View:                                                           | 1 Space, Guest Parking                        |
| List Price:<br>List PPSF:<br>Valuated Price:<br>Valuated PPSF:                     | \$275,000<br>\$250<br>\$269,000<br>\$234      |