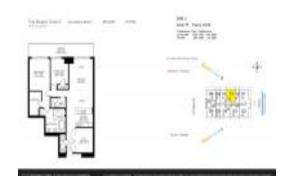

## Unit 2211 - Beach Club 2

2211 - 1830 S Ocean Dr, Hallandale Beach, FL, Broward 33009

#### **Unit Information**

 MLS Number:
 A11584836

 Status:
 Active

 Size:
 1,554 Sq ft.

Bedrooms: 2 Full Bathrooms: 2

Half Bathrooms: Parking Spaces:

View:

 Rental Price:
 \$7,000

 List PPSF:
 \$5

 Valuated Price:
 \$1,091,000

 Valuated PPSF:
 \$702

The above valuated price is a baseline figure that does not take into account any specific renovation, upgrade, split, merge, or deterioration of the unit.