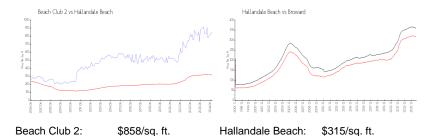

## **Market Information**

Broward:

\$351/sq. ft.

### **Inventory for Sale**

Hallandale Beach:

Beach Club 2 5% Hallandale Beach 5% Broward 4%

# Avg. Time to Close Over Last 12 Months

\$315/sq. ft.

Beach Club 2 91 days Hallandale Beach 77 days Broward 72 days