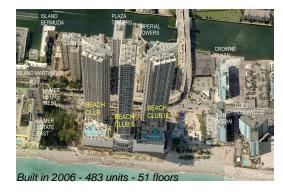

### **Building Information**

Number of units: 483
Number of active listings for rent: 125
Number of active listings for sale: 25
Building inventory for sale: 5%
Number of sales over the last 12 months: 16
Number of sales over the last 6 months: 5
Number of sales over the last 3 months: 1

## **Building Association Information**

Beach Club 2 Condominium association (954) 457-4622