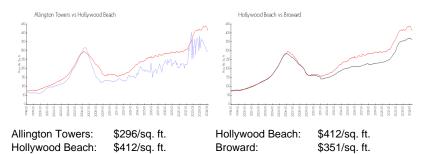

### **Market Information**

#### Inventory for Sale

| Allington Towers | 8% |
|------------------|----|
| Hollywood Beach  | 5% |
| Broward          | 4% |

# Avg. Time to Close Over Last 12 Months

| Allington Towers | 77 days |
|------------------|---------|
| Hollywood Beach  | 90 days |
| Broward          | 69 days |