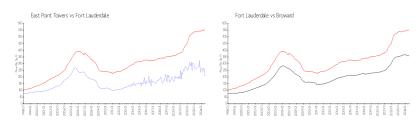

#### **Market Information**

East Point Towers: \$212/sq. ft. Fort Lauderdale: \$547/sq. ft. Fort Lauderdale: \$346/sq. ft. Broward: \$346/sq. ft.