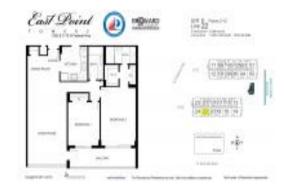

#### **Unit Information**

 MLS Number:
 A11584898

 Status:
 Active

 Size:
 1,344 Sq ft.

 Bedrooms:
 2

Bedrooms: 2 Full Bathrooms: 2

Half Bathrooms:

Parking Spaces: 1 Space, Assigned Parking, Covered

Parking

View: Canal, Intracoastal View, Water View

 Rental Price:
 \$2,600

 List PPSF:
 \$2

 Valuated Price:
 \$263,000

 Valuated PPSF:
 \$176

The above valuated price is a baseline figure that does not take into account any specific renovation, upgrade, split, merge, or deterioration of the unit.