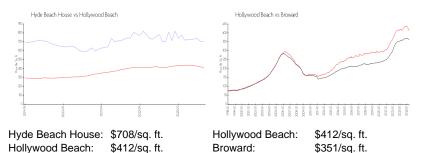

## **Inventory for Sale**

| Hyde Beach House | 19% |
|------------------|-----|
| Hollywood Beach  | 5%  |
| Broward          | 4%  |

## Avg. Time to Close Over Last 12 Months

| Hyde Beach House | 168 days |
|------------------|----------|
| Hollywood Beach  | 90 days  |
| Broward          | 69 days  |

20.202.00\*