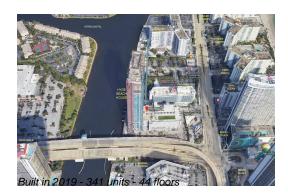

# Unit R504 - Hyde Beach House

R504 - 4010 S Ocean Dr, Hollywood Beach, FL, Broward 33019

#### **Building Information**

| Number of units:                         | 341 |
|------------------------------------------|-----|
| Number of active listings for rent:      | 0   |
| Number of active listings for sale:      | 65  |
| Building inventory for sale:             |     |
| Number of sales over the last 12 months: | 39  |
| Number of sales over the last 6 months:  | 16  |
| Number of sales over the last 3 months:  | 13  |
|                                          |     |