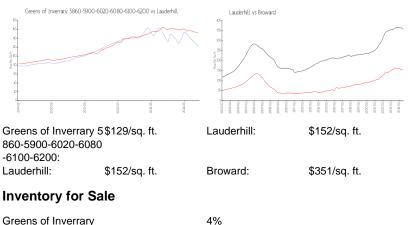

### **Market Information**

| Greens of Inverrary           | 4% |
|-------------------------------|----|
| 5860-5900-6020-6080-6100-6200 |    |
| Lauderhill                    | 5% |
| Broward                       | 4% |