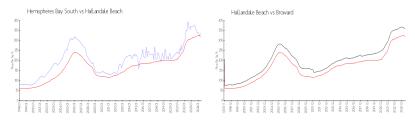

#### **Market Information**

Hemispheres Bay \$334/sq. ft. Hallandale Beach: \$321/sq. ft. South:

Hallandale Beach: \$321/sq. ft. Broward: \$349/sq. ft.