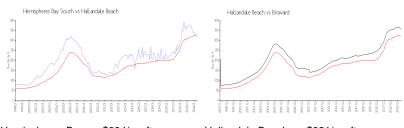

## **Market Information**

Hemispheres Bay \$334/sq. ft. Hallandale Beach: \$321/sq. ft.

South:

Hallandale Beach: \$321/sq. ft. Broward: \$349/sq. ft.