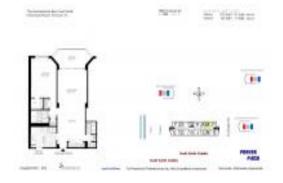

# Unit M M - Hemispheres Bay South

M M - 1985 S Ocean Dr, Hallandale Beach, FL, Broward 33009

#### **Unit Information**

 MLS Number:
 A11585083

 Status:
 Active

 Size:
 870 Sq ft.

 Bedrooms:
 1

Full Bathrooms: 1
Half Bathrooms: 1

Parking Spaces: 1 Space, Not Assigned, Valet Parking

 View:
 Garden View

 Rental Price:
 \$2,500

 List PPSF:
 \$3

 Valuated Price:
 \$237,000

 Valuated PPSF:
 \$272

The above valuated price is a baseline figure that does not take into account any specific renovation, upgrade, split, merge, or deterioration of the unit.