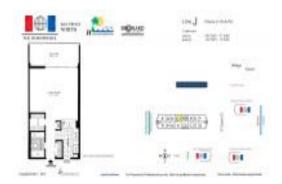

# Unit 2 J - Hemispheres Bay North

2 J - 1965 S Ocean Dr, Hallandale Beach, FL, Broward 33009

# **Unit Information**

| MLS Number:<br>Status:<br>Size: | A11585102<br>Active<br>545 Sq ft. |
|---------------------------------|-----------------------------------|
| Bedrooms:                       | 545 Sq II.                        |
| Full Bathrooms:                 | 1                                 |
| Half Bathrooms:                 |                                   |
| Parking Spaces:                 | 1 Space, Assigned Parking         |
| View:                           |                                   |
| List Price:                     | \$227,000                         |
| List PPSF:                      | \$417                             |
| Valuated Price:                 | \$161,000                         |
| Valuated PPSF:                  | \$295                             |