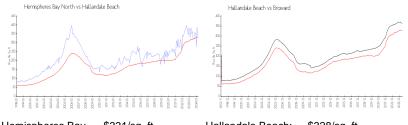

## **Market Information**

| Hemispheres Bay   | \$331/sq. ft. | Hallandale Beach: | \$328/sq. ft. |
|-------------------|---------------|-------------------|---------------|
| North:            |               |                   |               |
| Hallandale Beach: | \$328/sq. ft. | Broward:          | \$351/sq. ft. |