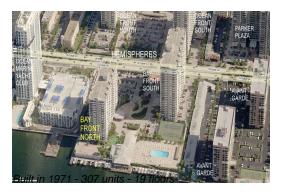

# **Unit 8 H - Hemispheres Bay North**

8 H - 1965 S Ocean Dr, Hallandale Beach, FL, Broward 33009

### **Building Information**

Number of units: 307
Number of active listings for rent: 5
Number of active listings for sale: 22
Building inventory for sale: 7%
Number of sales over the last 12 months: 20
Number of sales over the last 6 months: 11
Number of sales over the last 3 months: 8