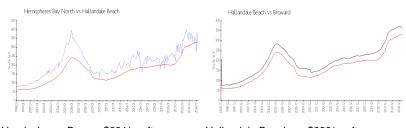

## **Market Information**

Hemispheres Bay \$331/sq. ft. Hallandale Beach: \$328/sq. ft.

North:

Hallandale Beach: \$328/sq. ft. Broward: \$351/sq. ft.