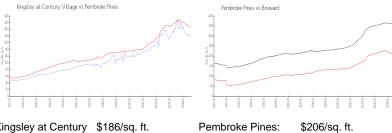

### **Market Information**

Kingsley at Century \$186/sq. ft.

Village:

Pembroke Pines: \$206/sq. ft. Broward: \$351/sq. ft.