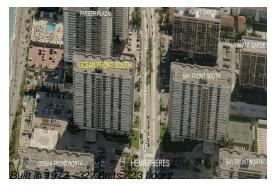

# **Unit 7 M - Hemispheres Ocean South**

7 M - 1980 S Ocean Dr, Hallandale Beach, FL, Broward 33009

#### **Building Information**

Number of units: 327

Number of active listings for rent: 4

Number of active listings for sale: 28

Building inventory for sale: 8%

Number of sales over the last 12 months: 6

Number of sales over the last 6 months: 3