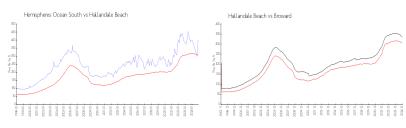

### **Market Information**

Hemispheres Ocean \$405/sq. ft.

South:

Hallandale Beach: \$307/sq. ft.

Hallandale Beach: \$307/sq. ft.

Broward: \$334/sq. ft.