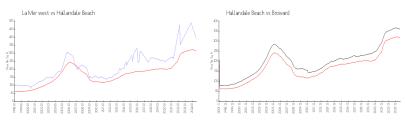

#### **Market Information**

La Mer west: \$399/sq. ft. Hallandale Beach: \$315/sq. ft. Hallandale Beach: \$315/sq. ft. Broward: \$345/sq. ft.