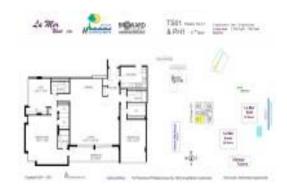

# Unit PH-1 - La Mer west

PH-1 - 1880 S Ocean Dr, Hallandale Beach, FL, Broward 33009

#### **Unit Information**

 MLS Number:
 A11585359

 Status:
 Active

 Size:
 1,930 Sq ft.

 Bedrooms:
 3

Bedrooms: 3 Full Bathrooms: 3

Half Bathrooms:

Parking Spaces: 1 Space, Assigned Parking, Covered

Parking, Valet Parking

View:

 List Price:
 \$949,999

 List PPSF:
 \$492

 Valuated Price:
 \$829,000

 Valuated PPSF:
 \$415

The above valuated price is a baseline figure that does not take into account any specific renovation, upgrade, split, merge, or deterioration of the unit.