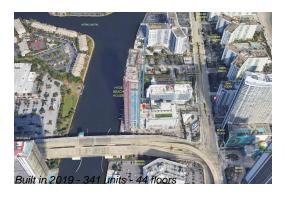

# Unit T3903 - Hyde Beach House

T3903 - 4010 S Ocean Dr, Hollywood Beach, FL, Broward 33019

### **Building Information**

Number of units: 341
Number of active listings for rent: 0
Number of active listings for sale: 65
Building inventory for sale: 19%
Number of sales over the last 12 months: 39
Number of sales over the last 6 months: 16
Number of sales over the last 3 months: 13