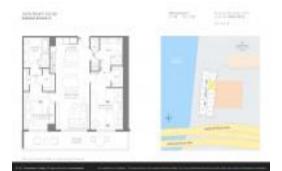

# Unit T3903 - Hyde Beach House

T3903 - 4010 S Ocean Dr, Hollywood Beach, FL, Broward 33019

#### **Unit Information**

 MLS Number:
 A11585427

 Status:
 Active

 Size:
 1,054 Sq ft.

 Bedrooms:
 2

Bedrooms: 2 Full Bathrooms: 2

Half Bathrooms:

Parking Spaces: Valet Parking View: