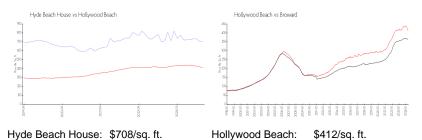

#### **Market Information**

Broward:

\$351/sq. ft.

# Inventory for Sale

Hollywood Beach:

Hyde Beach House 19% Hollywood Beach 5% Broward 4%

\$412/sq. ft.