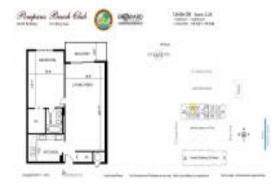

# Unit 409 - Pompano Beach Club North

409 - 101 Briny Av, Pompano Beach, FL, Broward 33062

# **Unit Information**

| MLS Number:     | A11585473                      |
|-----------------|--------------------------------|
| Status:         | Active                         |
| Size:           | 738 Sq ft.                     |
| Bedrooms:       | 1                              |
| Full Bathrooms: | 1                              |
| Half Bathrooms: |                                |
| Parking Spaces: | Covered Parking, Guest Parking |
| View:           | Ocean View                     |
| Rental Price:   | \$2,300                        |
| List PPSF:      | \$3                            |
| Valuated Price: | \$312,000                      |
| Valuated PPSF:  | \$423                          |