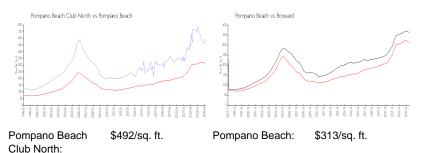

## **Market Information**

| Pompano Beach:  | \$313/sq. ft. | Broward: | \$351/sq. ft. |
|-----------------|---------------|----------|---------------|
| i ompano Deaon. | φυτο/σφ. π.   | Diowara. | φου 1/5φ. π.  |