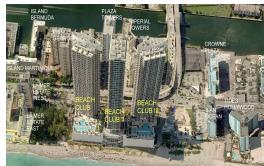

# Unit 5009 - Beach Club 2

5009 - 1830 S Ocean Dr, Hallandale Beach, FL, Broward 33009

## **Building Association Information**

Beach Club 2 Condominium association (954) 457-4622