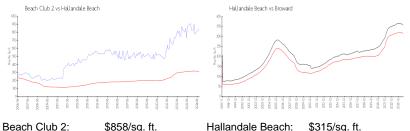

## **Market Information**

| Deach Glub Z.     | φουο/sy.π.    | Tialianuale Deach. | φ315/sq. π.   |
|-------------------|---------------|--------------------|---------------|
| Hallandale Beach: | \$315/sq. ft. | Broward:           | \$351/sq. ft. |