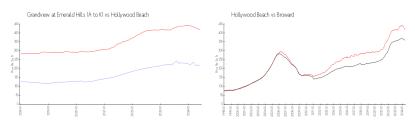

# Unit 2804 N 46th Ave # C227 - Grandview at **Emerald Hills (A to K)**

2804 N 46th Ave # C227 - 2800 N 46 Ave, Hollywood Beach, FL, Broward 33021

#### **Unit Information**

MLS Number: A11585706 Status: Active 1,383 Sq ft. Size:

Bedrooms: 2 Full Bathrooms: 2 Half Bathrooms:

Parking Spaces: 1 Space, Assigned Parking, Guest Parking

View:

List Price: \$299,000 List PPSF: \$216 Valuated Price: \$298,000 Valuated PPSF: \$215