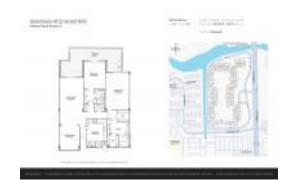

The above valuated price is a baseline figure that does not take into account any specific renovation, upgrade, split, merge, or deterioration of the unit.

Number of units: 442 Number of active listings for rent: 0 Number of active listings for sale: 10 Building inventory for sale: 2% Number of sales over the last 12 months: 14 Number of sales over the last 6 months: 10 Number of sales over the last 3 months:

#### **Building Association Information**

Grandview At Emerald Hills Inc Address: 2800 N 46th Ave, Hollywood, FL 33021 Phone: +1 954-983-7910

https://www.grandvieweh.com/