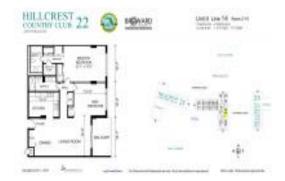

# Unit 1014 - Hillcrest Country Club 22

1014 - 4350 Hillcrest Dr, Hollywood Beach, FL, Broward 33021

### **Unit Information**

| MLS Number:<br>Status:<br>Size:<br>Bedrooms:<br>Full Bathrooms:<br>Half Bathrooms: | A11585740<br>Active<br>1,132 Sq ft.<br>2<br>2 |
|------------------------------------------------------------------------------------|-----------------------------------------------|
| Parking Spaces:<br>View:                                                           | 1 Space                                       |
| List Price:<br>List PPSF:<br>Valuated Price:<br>Valuated PPSF:                     | \$207,000<br>\$183<br>\$189,000<br>\$155      |