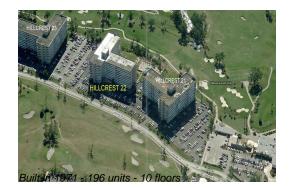

## **Building Information**

| Number of units:                         | 196 |
|------------------------------------------|-----|
| Number of active listings for rent:      | 0   |
| Number of active listings for sale:      | 8   |
| Building inventory for sale:             | 4%  |
| Number of sales over the last 12 months: | 5   |
| Number of sales over the last 6 months:  | 2   |
| Number of sales over the last 3 months:  | 1   |