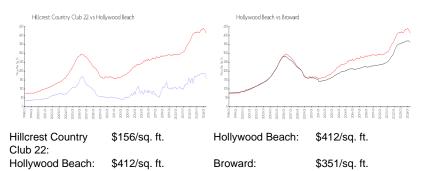

#### **Inventory for Sale**

| Hillcrest Country Club 22 | 4% |
|---------------------------|----|
| Hollywood Beach           | 5% |
| Broward                   | 4% |

Avg. Time to Close Over Last 12 Months

Hillcrest Country Club 22 Hollywood Beach Broward 30 days 90 days 69 days