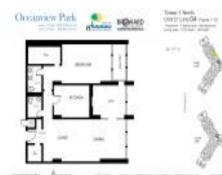

#### **Unit Information**

| MLS Number:<br>Status:<br>Size:<br>Bedrooms:<br>Full Bathrooms:<br>Half Bathrooms:<br>Parking Spaces:<br>View: | A11585754<br>Pending<br>1,075 Sq ft.<br>1<br>1<br>1<br>1 Space,Assigned Parking,Guest Parking |
|----------------------------------------------------------------------------------------------------------------|-----------------------------------------------------------------------------------------------|
| List Price:                                                                                                    | \$229,900                                                                                     |
| List PPSF:                                                                                                     | \$214                                                                                         |
| Valuated Price:                                                                                                | \$283,000                                                                                     |
| Valuated PPSF:                                                                                                 | \$263                                                                                         |