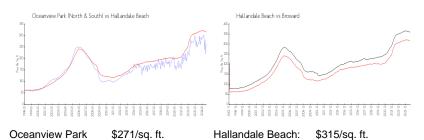

#### **Market Information**

| (North & South):  |               |          |               |
|-------------------|---------------|----------|---------------|
| Hallandale Beach: | \$315/sq. ft. | Broward: | \$351/sq. ft. |