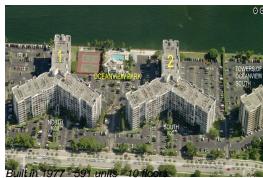

## **Building Information**

| Number of units:                         | 591 |
|------------------------------------------|-----|
| Number of active listings for rent:      | 10  |
| Number of active listings for sale:      | 37  |
| Building inventory for sale:             | 6%  |
| Number of sales over the last 12 months: | 32  |
| Number of sales over the last 6 months:  | 17  |
| Number of sales over the last 3 months:  | 8   |

### **Building Association Information**

Oceanview Park Condominium Association 1000 Parkview Dr Apt 607 Hallandale Beach, FL 33009 (954) 454-8401