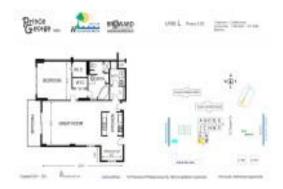

# **Unit 16L - Prince George**

16L - 1865 S Ocean Dr, Hallandale Beach, FL, Broward 33009

#### **Unit Information**

 MLS Number:
 A11585839

 Status:
 Active

 Size:
 1,300 Sq ft.

Bedrooms: 1 Full Bathrooms: 2

Half Bathrooms: Parking Spaces:

View:

 Rental Price:
 \$2,400

 List PPSF:
 \$2

 Valuated Price:
 \$329,000

 Valuated PPSF:
 \$253

The above valuated price is a baseline figure that does not take into account any specific renovation, upgrade, split, merge, or deterioration of the unit.