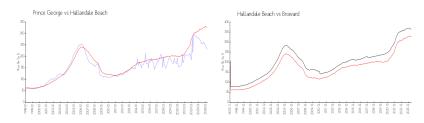

#### **Market Information**

Prince George: \$231/sq. ft. Hallandale Beach: \$328/sq. ft. Hallandale Beach: \$328/sq. ft. Broward: \$351/sq. ft.

#### **Inventory for Sale**

Prince George 8% Hallandale Beach 4% Broward 4%

## Avg. Time to Close Over Last 12 Months

Prince George 86 days Hallandale Beach 75 days Broward 69 days